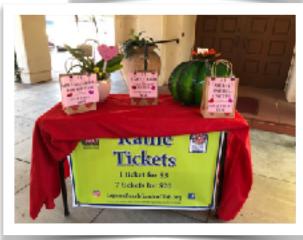

Our hostess table, after a last-minute call for

contributions, was laden with many and varied food items. I was grateful for the deviled eggs, my fav.

The areas on either side of the courtyard, offered a raffle of donated items from local artists and businesses, and an opportunity to buy *Gate & Garden Tour* tickets. Other tables were offering information and club memberships.

The not to be missed raffle that **Lynn Jax** and her committee work tirelessly to put together will also be a highlight at the venue as well.

We are starting to sign up volunteers for the many positions that are needed to pull off