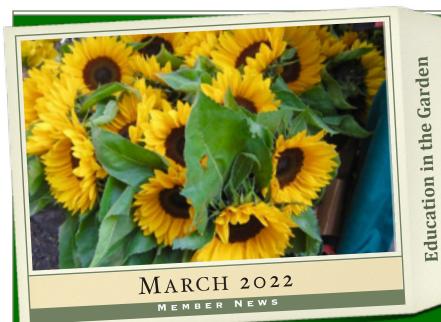

# Laguna Beach Garden Club Weeder's Digest

"I WANT TO BE LIKE A SUNFLOWER
SO THAT EVEN ON THE DARKEST DAYS
I WILL STAND TALL AND FIND THE SUNLIGHT."

— Unknown - the sunflower is the national flower of Ukraine