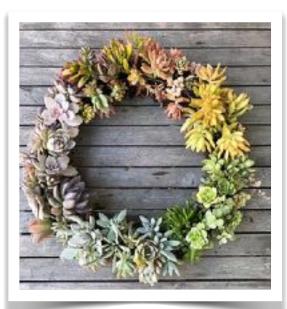

# Succulent Wreath Making at the

## HORTENSE MILLER GARDEN

Friday, March 18 at 9:30am

\$15.00 payable when you sign up at the March 11 LBGC meeting

Questions: Contact Jeanne Yale <u>jeanne.yale@cox.net</u> 949-246-5777 cell

Wear layers as it can be chilly in the mornings.

Bring your clippers and about 50 succulent cuttings with a stem about 1 to 2 inches long.

We'll meet at Riddle Field and head up together to the garden as it is a gated community.