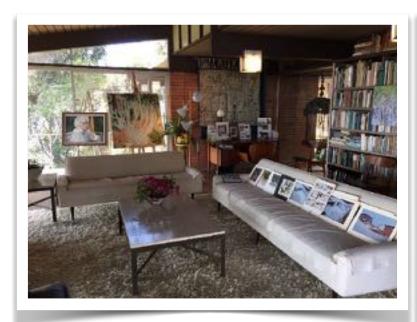

# HORTENSE MILLER GARDEN OPEN HOUSE SATURDAY, MARCH 26, 2022 FROM 11AM-2PM

This hidden Laguna Gem features a 2.5 acre garden with over a dozen unique trails and a pristine Mid-Century Modern home build by Knowlton Fernald in 1958 on the slope of Boat Canyon. Tucked under towering Torrey Pines, planted

from one gallon saplings in 1959, there are over 1500 plant species of which about 150 are California natives. The wondrous variety gives the garden color and texture during every season. The home's walls of glass offer breathtaking ocean views. The original furnishings give the home a rare authenticity, fitting of a true Laguna artist.