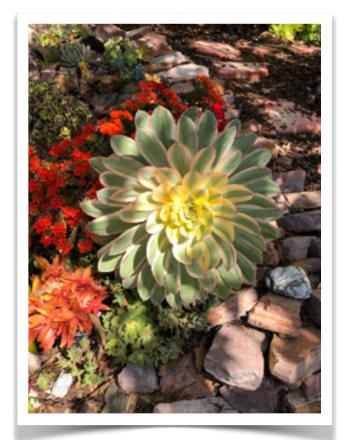

## **Annual Photo Contest - Deadline for submissions April 29**

It's that time again and the deadline to submit is fast approaching. Members submit photographs from their gardens for our annual photography contest. The first and second place entries are featured on the front and back covers of our Membership Book. The winner of the 15<sup>th</sup> annual contest is Jackie Knauer's photo of her rock garden (front cover & pictured below), and Sandy Conway Smith's protea is the second-place winner (back cover).